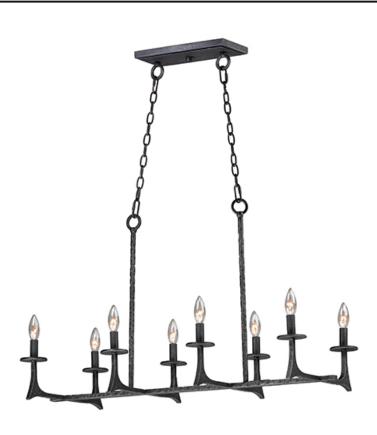

#### PRODUCT DESCRIPTION

This hammered metal frame finished in Natural Iron looks straight from the blacksmith. A rustic style is refined by adding your choice of shades Canvas fabric or Galvanized metal with rivets. Carry this look forward by adding the complimentary table or floor lamp.

### **MEASUREMENTS**

DIMENSION : 38" L x 16.5" W x 21.5" H

MAX OAH : 63.25" OAH

CANOPY : 5" W x 0.75" H x 12.5" L

HANGING WEIGHT : 11.44 lb

## LAMPING

INPUT VOLTAGE : 120V

BULB : 8 x 60W Incandescent E12 Candelabra , 480W Total

BULB INCLUDED : (Not Included)

DIMMABLE : Yes